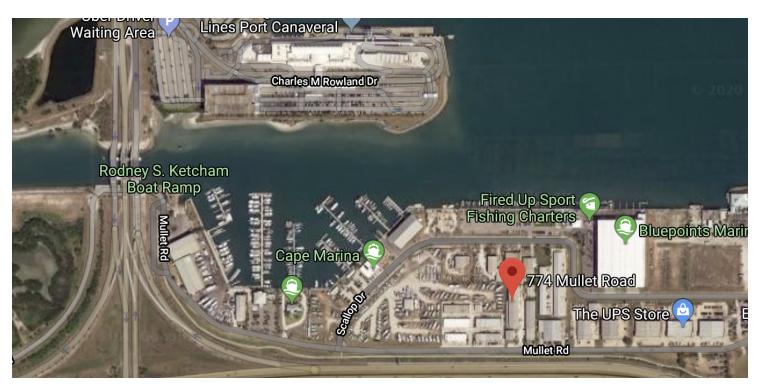

## **PROPERTY OVERVIEW**

Building C / 774 Mullet Drive +/- 19,200 Warehouse and Office Manufacturing, Distribution, Warehousing, Research & Development +/- 1,200 SF of Offices, Balance +/- 18,000 is Open Non HVAC Warehouse Conference Room and Office Areas I 0 OH Doors, Five 20'  $\times$  20' and Five 18'  $\times$  20' 3 Phase Power 20' Clear Ceiling Height Lease Term 3-5 years