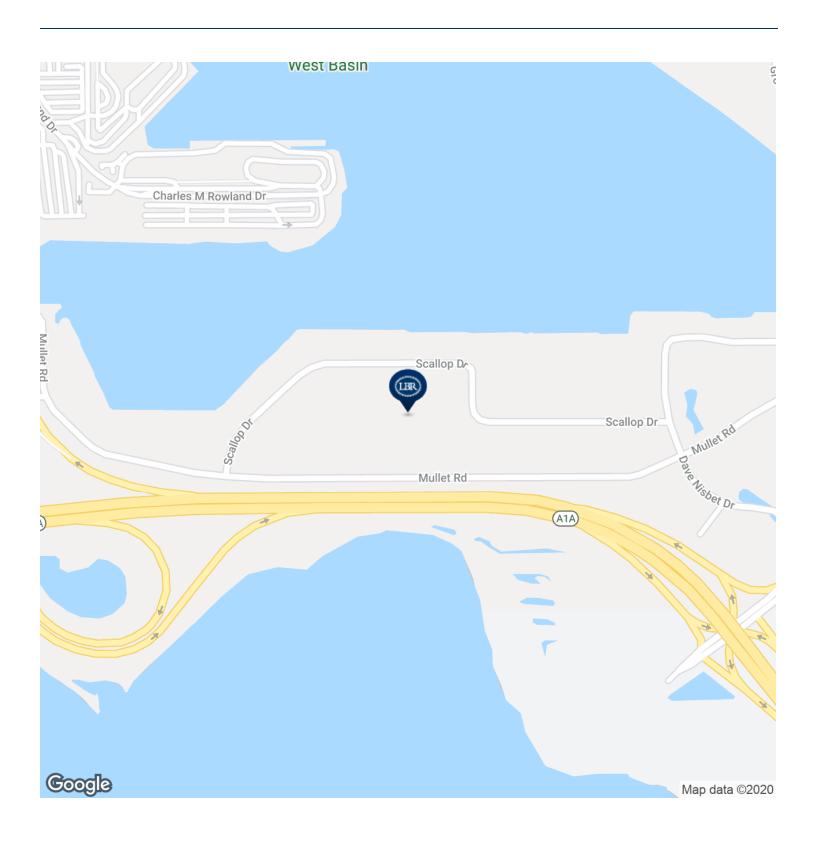

## **LOCATION OVERVIEW**

Strategically Located Warehouse on Canaveral Port Authority Property Close Proximity SR 528 & Highway ATA +/- 45 Miles to Orlando International Airport Area +/- 18 Miles to Kennedy Space Center