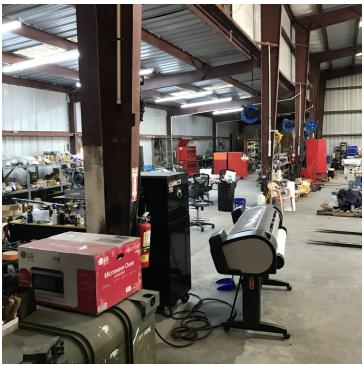

## **PROPERTY OVERVIEW**

Building C / 774 Mullet Drive +/- 19,200 Warehouse and Office Manufacturing, Distribution, Warehousing, Research & Development +/- 1,200 SF of Offices, Balance +/- 18,000 is Open Non HVAC Warehouse Conference Room and Office Areas I 0 OH Doors, Five 20'  $\times$  20' and Five 18'  $\times$  20' 3 Phase Power 20' Clear Ceiling Height Lease Term 3-5 years