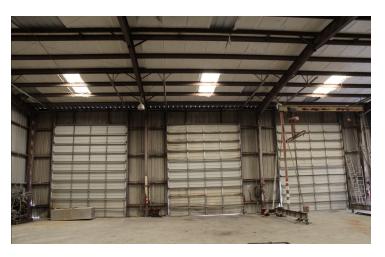

## **PROPERTY OVERVIEW**

Building C / 774 Mullet Drive +/- 19,200 Warehouse and Office Manufacturing, Distribution, Warehousing, Research & Development +/- 1,200 SF of Offices, Balance +/- 18,000 is Open Non HVAC Warehouse Conference Room and Office Areas I 0 OH Doors, Five 20'  $\times$  20' and Five 18'  $\times$  20' 3 Phase Power 20' Clear Ceiling Height Lease Term 3-5 years