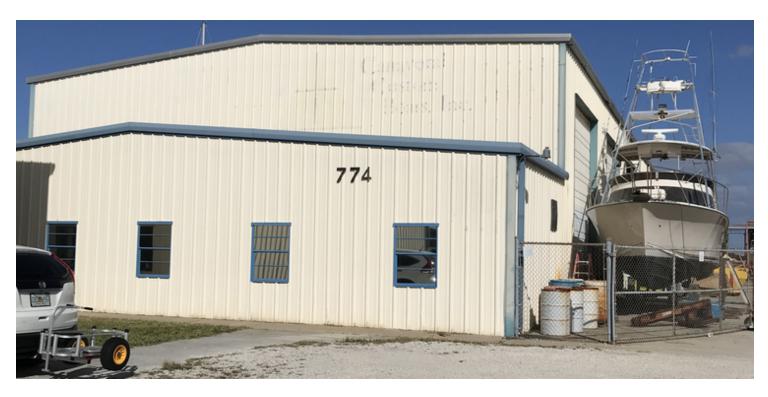

## Cape Canaveral Industrial Warehouse -Building C

774 Mullet Drive Cape Canaveral, FL 32920 UP TO 19,200 SF OF INDUSTRIAL SPACE

## **PROPERTY OVERVIEW**

Building C / 774 Mullet Drive +/- 19,200 Warehouse and Office Manufacturing, Distribution, Warehousing, Research & Development +/- 1,200 SF of Offices, Balance +/- 18,000 is Open Non HVAC Warehouse Conference Room and Office Areas I 0 OH Doors, Five 20'  $\times$  20' and Five 18'  $\times$  20' 3 Phase Power 20' Clear Ceiling Height Lease Term 3-5 years