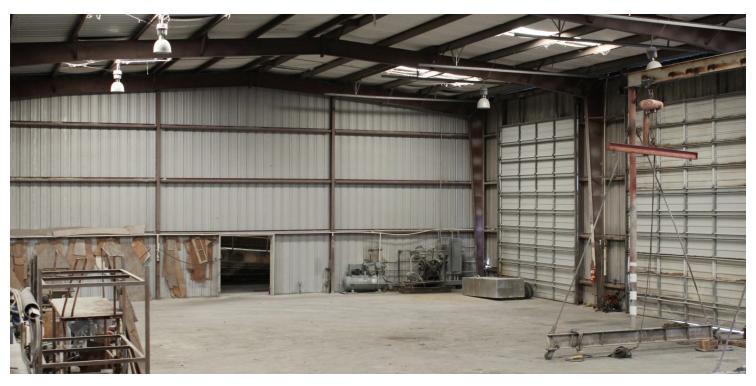

## **PROPERTY OVERVIEW**

Building C / 774 Mullet Drive +/- 19,200 Warehouse and Office Manufacturing, Distribution, Warehousing, Research & Development +/- 1,200 SF of Offices, Balance +/- 18,000 is Open Non HVAC Warehouse Conference Room and Office Areas I 0 OH Doors, Five 20'  $\times$  20' and Five 18'  $\times$  20' 3 Phase Power 20' Clear Ceiling Height Lease Term 3-5 years